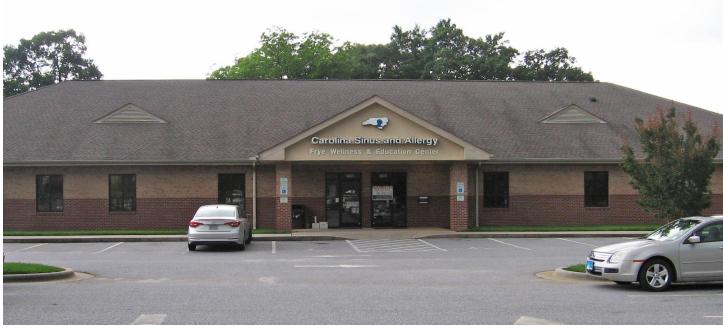

## FOR LEASE: 4,802sf Professional Office Building Viewmont Business District, Hickory, NC

Phone: 828/323-9100 email: dadams@acrescarolina.com

This Class A office building is located in the heart of Hickory, NC. This professionally-managed facility is a single-story building located beside Carolina Sinus and Allergy.

Property Highlights: 256 10th Avenue NE Suite A. Hickory NC 28601

- •Conveniently located in the desirable Viewmont business district, one block from NC 127
- •Approx. 4,802sf available in Suite A, formerly used for a medical office
- Ample parking for staff and clients
- •Easy access to medical, shopping, and dining.
- Tastefully decorated and landscaped