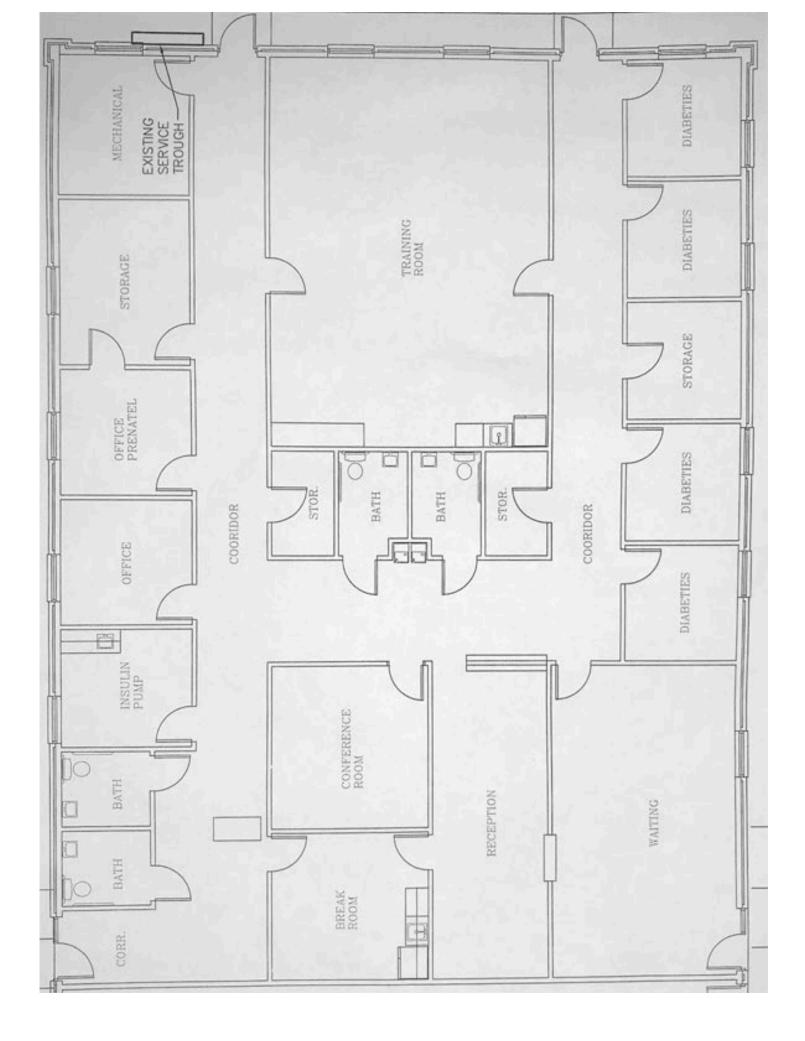

Property Highlights: 256 10th Avenue NE Suite A. Hickory NC 28601

- •Conveniently located in the desirable Viewmont business district, one block from NC 127
- •Approx. 4,802sf available in Suite A, formerly used for a medical office
- Ample parking for staff and clients
- •Easy access to medical, shopping, and dining.
- Tastefully decorated and landscaped